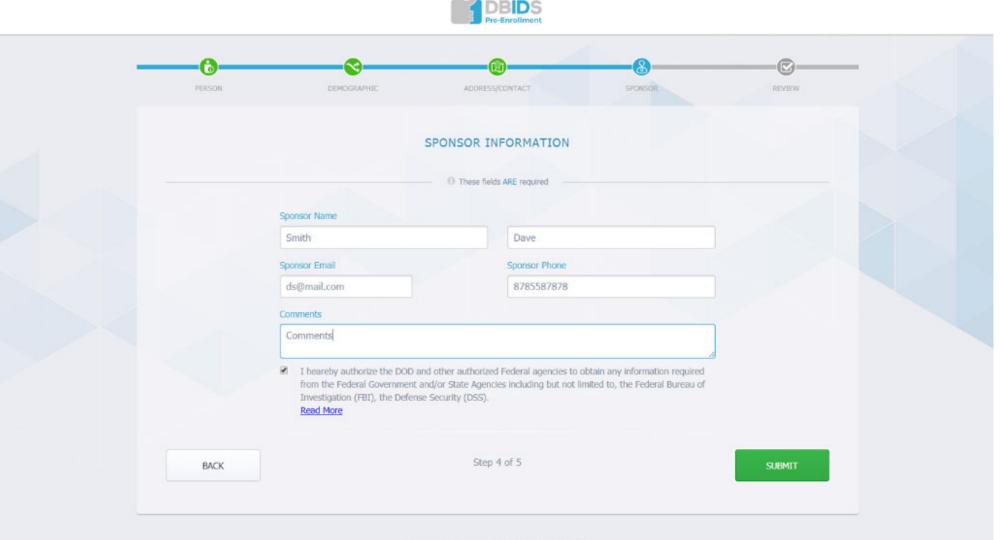

### **Step 1.** Email <u>14SFSS5B@us.af.mil</u> with the below information for each visitor:

- Full Name of Visitor
- Date of Birth
- Drivers License Number/State of Issue or Any federal issued identification
- Social Security Number (SSN)
- Vehicle Information (Make, Model and Plate Number of Vehicle)
- Start/end date of the stay as well as where they will be residing
- Sponsors Name and SSN
- First time visitors need to pre-register in an effort reduce wait times at:
  - <u>https://dbids-global-enroll.dmdc.mil/preenrollui/#!/</u>

**Step 2. Previous visitors:** An e-mail will be sent to the sponsor letting them know the visitor(s) have passed the background check and the pass is ready for pick up.

**Step 3. First time visitors:** An e-mail will be sent to the sponsor letting them know the visitor(s) have passed the background check and the visitor center is ready for them to provide fingerprints and take the photo for the pass.