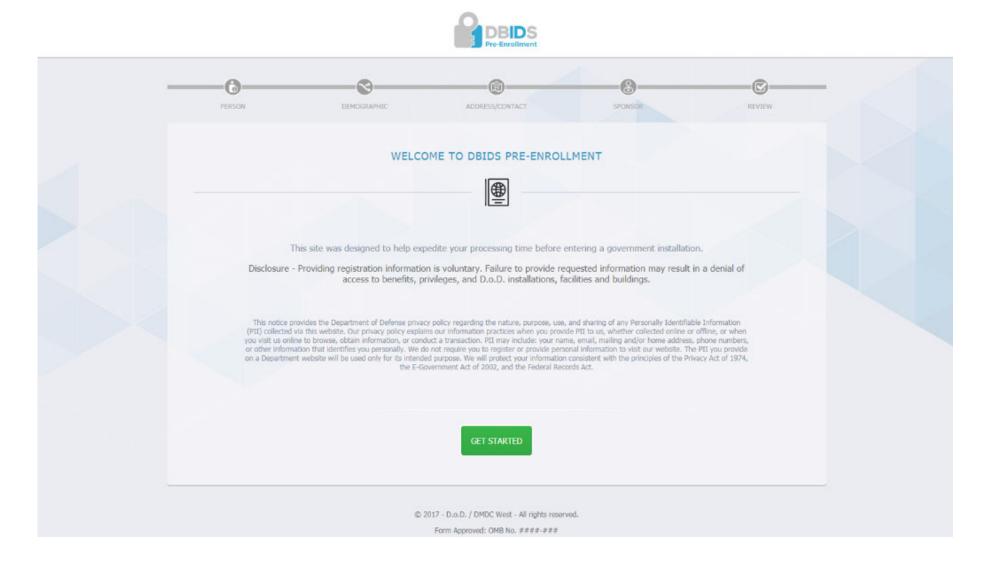

### **Step 1.** Email <u>14SFSS5B@us.af.mil</u> with the below information for each visitor:

- Full Name of Visitor
- Date of Birth
- Drivers License Number/State of Issue or Any federal issued identification
- Social Security Number (SSN)
- Vehicle Information (Make, Model and Plate Number of Vehicle)
- Start/end date of the stay as well as where they will be residing
- Sponsors Name and SSN
- First time visitors need to pre-register in an effort reduce wait times at:
  - <u>https://dbids-global-enroll.dmdc.mil/preenrollui/#!/</u>